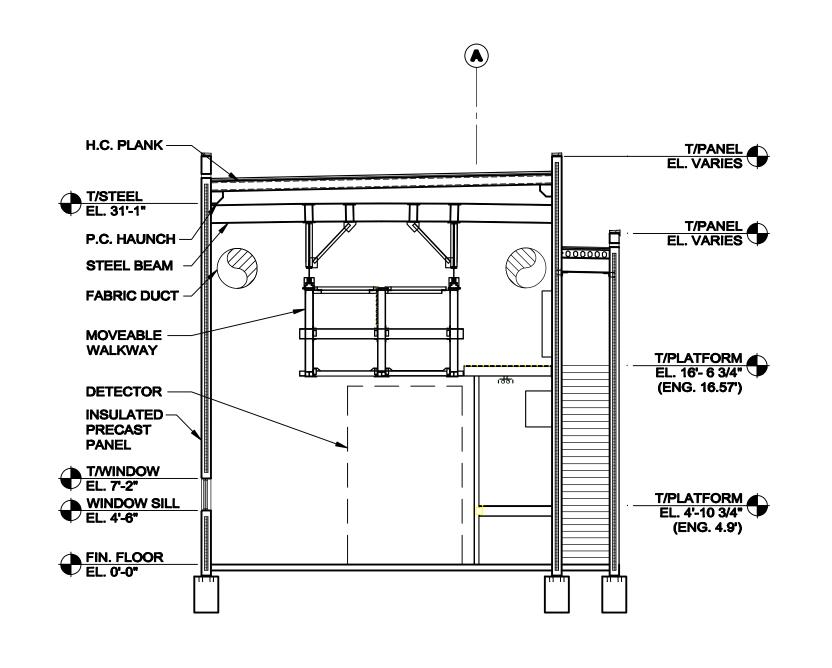

A3

BUILDING SECTION

(2) A3

#### FERMI NATIONAL ACCELERATOR LABORATORY

UNITED STATES DEPARTMENT OF ENERGY

FERMILAB NOVA
BUILDING SECTIONS

DRAWING NO. **6-7-15A** 

A3 RE

EV. **RVT**