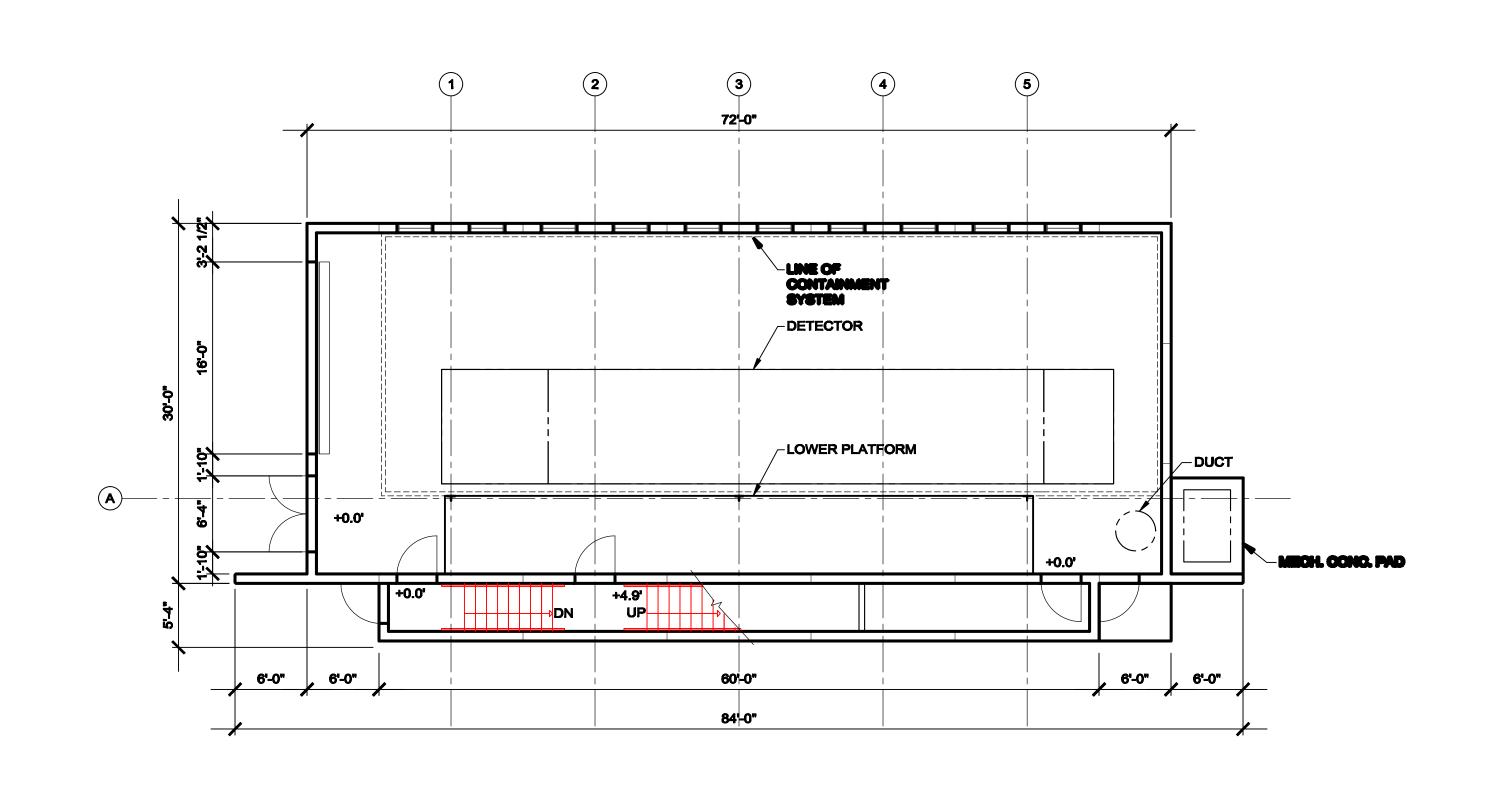

FIRST FLOOR PLAN

1/8"=1"4"

A1

SECOND FLOOR PLAN

107-1107



# ROOF PLAN 1/6"= 1"4"

| - COKE    |  |  |
|-----------|--|--|
|           |  |  |
|           |  |  |
|           |  |  |
|           |  |  |
| Aurora    |  |  |
| 960 Ridge |  |  |

**DESCRIPTIONS** 

**REVISIONS** 

REV. DATE

## CORDOGAN, CLARK & ASSOCIATES, INC. ARCHITECTS = ENGINEERS

#### www.cordoganclark.com

Aurora 960 Ridgeway Avenue Aurora, Illinois 60506 Tel 630.896.4678 Fax 630.896.4987 Chicago 716 North Wells Street Chicago, Illinois 60610 Tel 312.943.7300 Fax 312.943.4771

|           | NAME          | DATE      |   |
|-----------|---------------|-----------|---|
| DESIGNED  | MICHAEL BROWN | 10-12-09  |   |
| DRAWN     | KRISTI WASIAK | 10-12-09  |   |
| CHECKED   | CHECKED       | D3        | a |
| APPRO