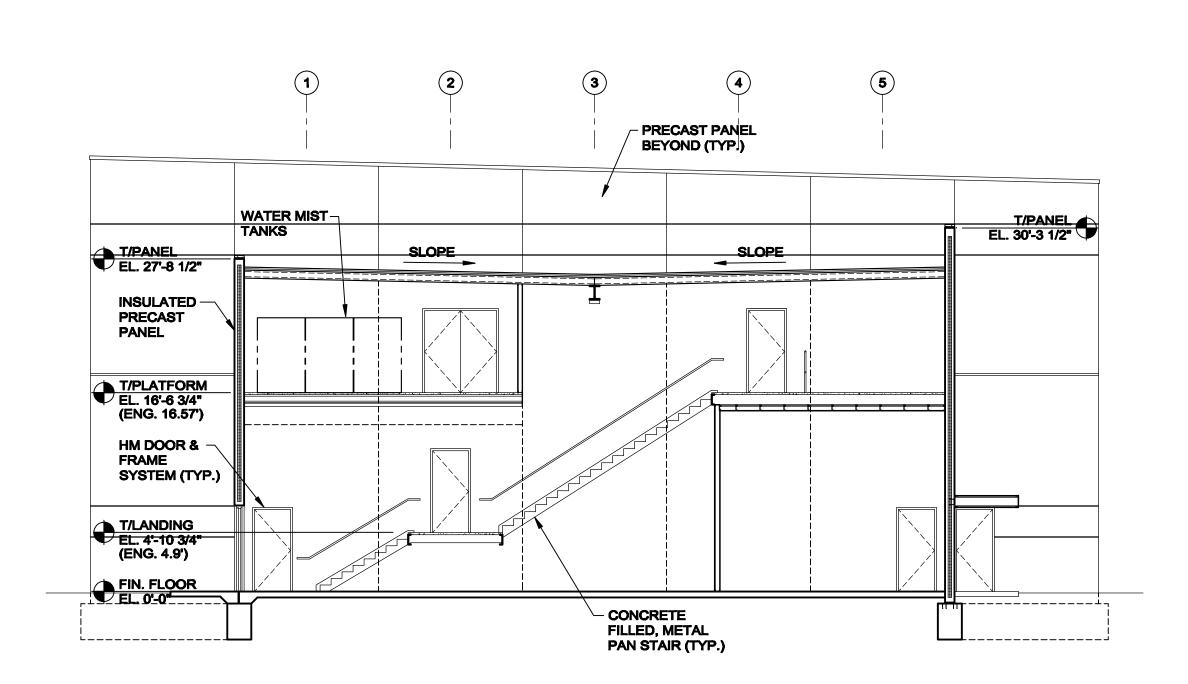

### STAIR SECTION

**DESCRIPTIONS** 

**REVISIONS** 

REV. DATE

**3 A3** 

| - CORDO | DGAN, CLA | RK & ASSOCIA  | TES, INC. • |
|---------|-----------|---------------|-------------|
|         | ARCHITEC  | TS - ENGINEER | RS :        |

#### FERMI NATIONAL ACCELERATOR LABORATORY

UNITED STATES DEPARTMENT OF ENERGY

FERMILAB NOVA
BUILDING SECTIONS

DRAWING NO. **6-7-15A** 

A3 RE

EV. **RVT**