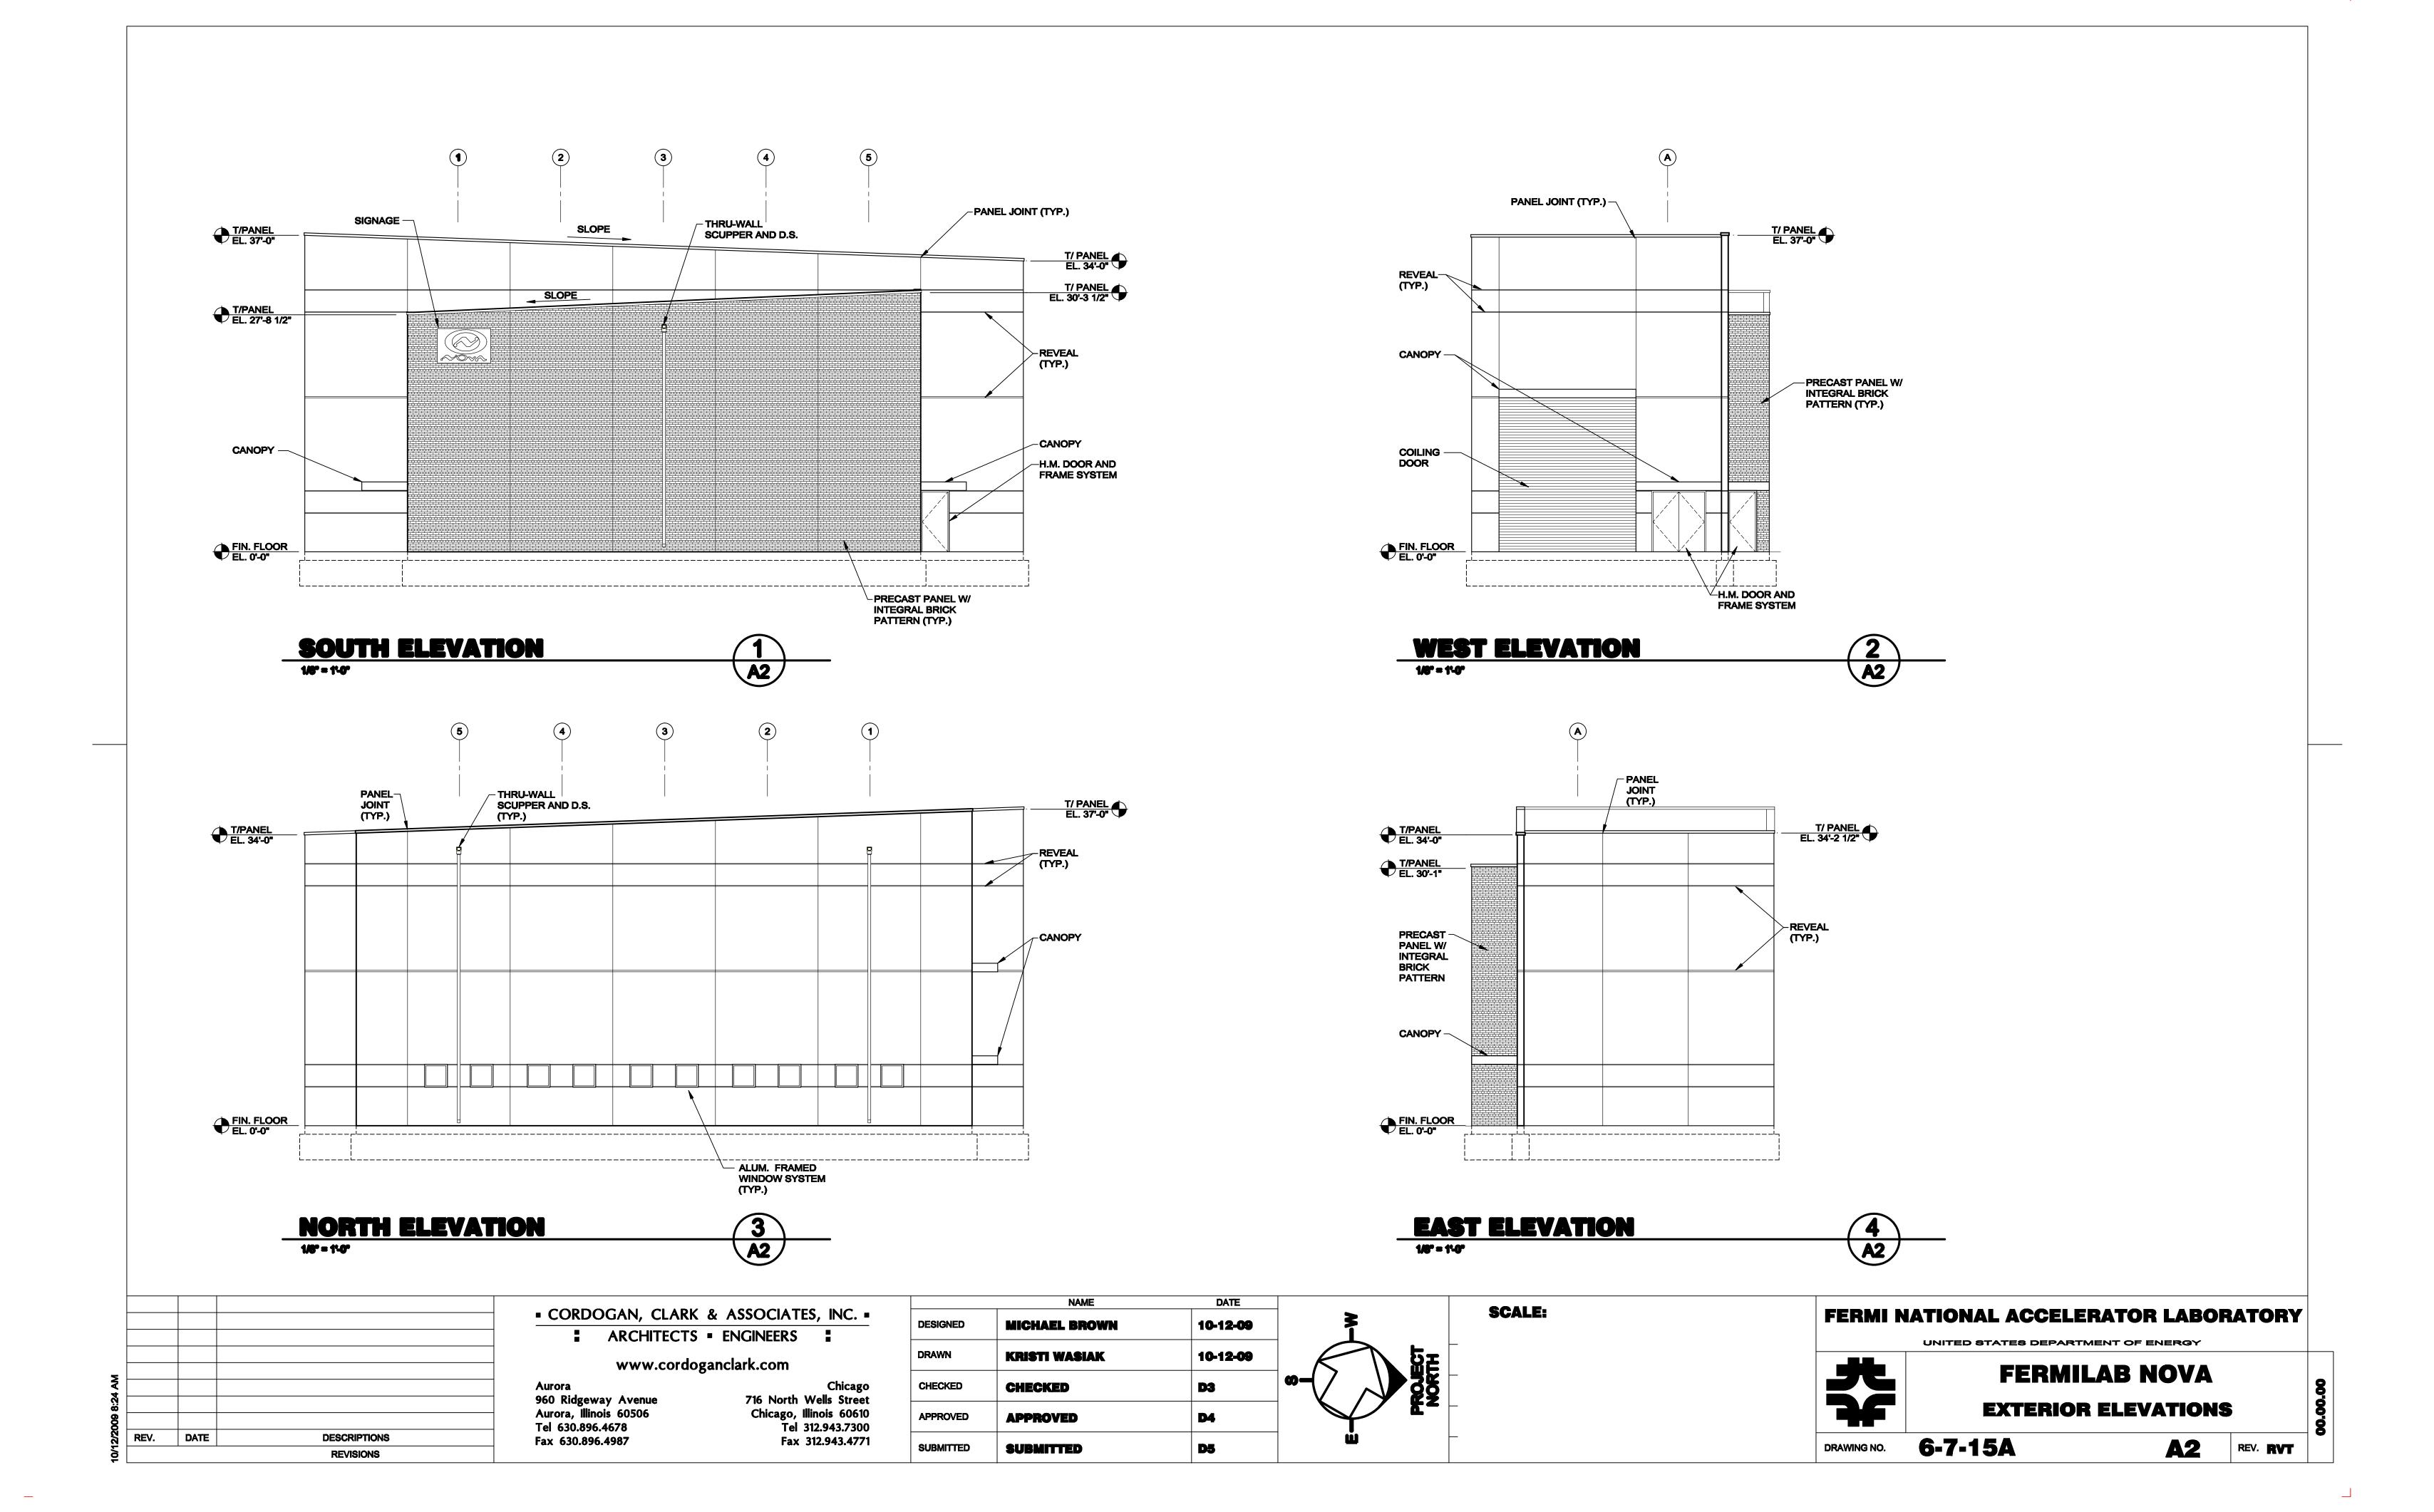

FIRST FLOOR PLAN

1/8"=1"4"

A1

SECOND FLOOR PLAN

107-1107

# ROOF PLAN 1/6"= 1"4"

| - COKE    |  |  |
|-----------|--|--|
|           |  |  |
|           |  |  |
|           |  |  |
|           |  |  |
| Aurora    |  |  |
| 960 Ridge |  |  |

**DESCRIPTIONS** 

**REVISIONS** 

#### FERMI NATIONAL ACCELERATOR LABORATORY

UNITED STATES DEPARTMENT OF ENERGY

FERMILAB NOVA
FLOOR PLAN

DRAWING NO. 6-7-15A

1 REV

REV. RVT

BUILDING SECTION

100-1100