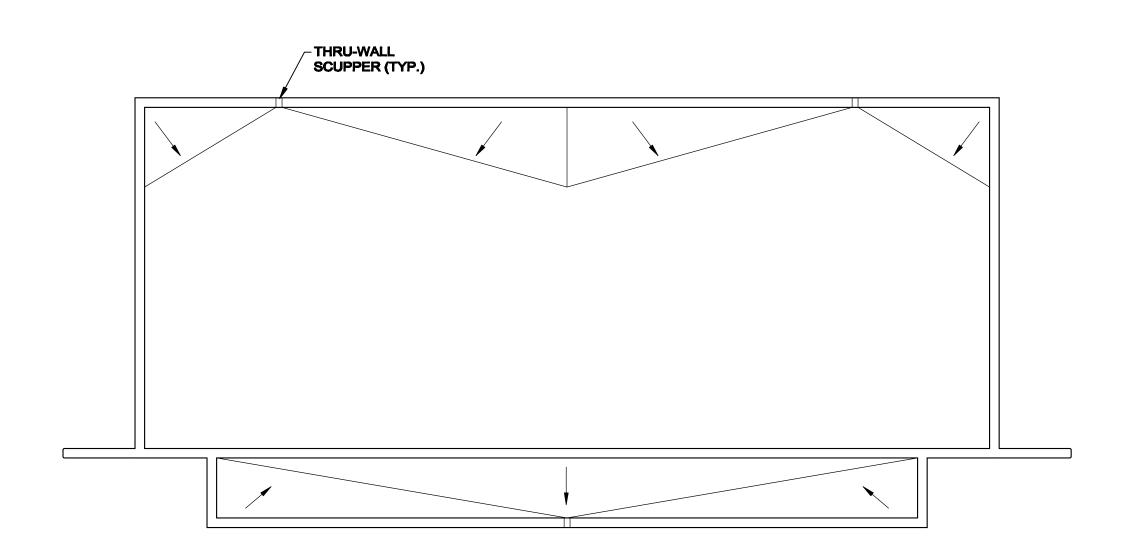

# ROOF PLAN 1/6"= 1"4"

| - COKE    |  |  |
|-----------|--|--|
|           |  |  |
|           |  |  |
|           |  |  |
|           |  |  |
| Aurora    |  |  |
| 960 Ridge |  |  |

**DESCRIPTIONS** 

**REVISIONS** 