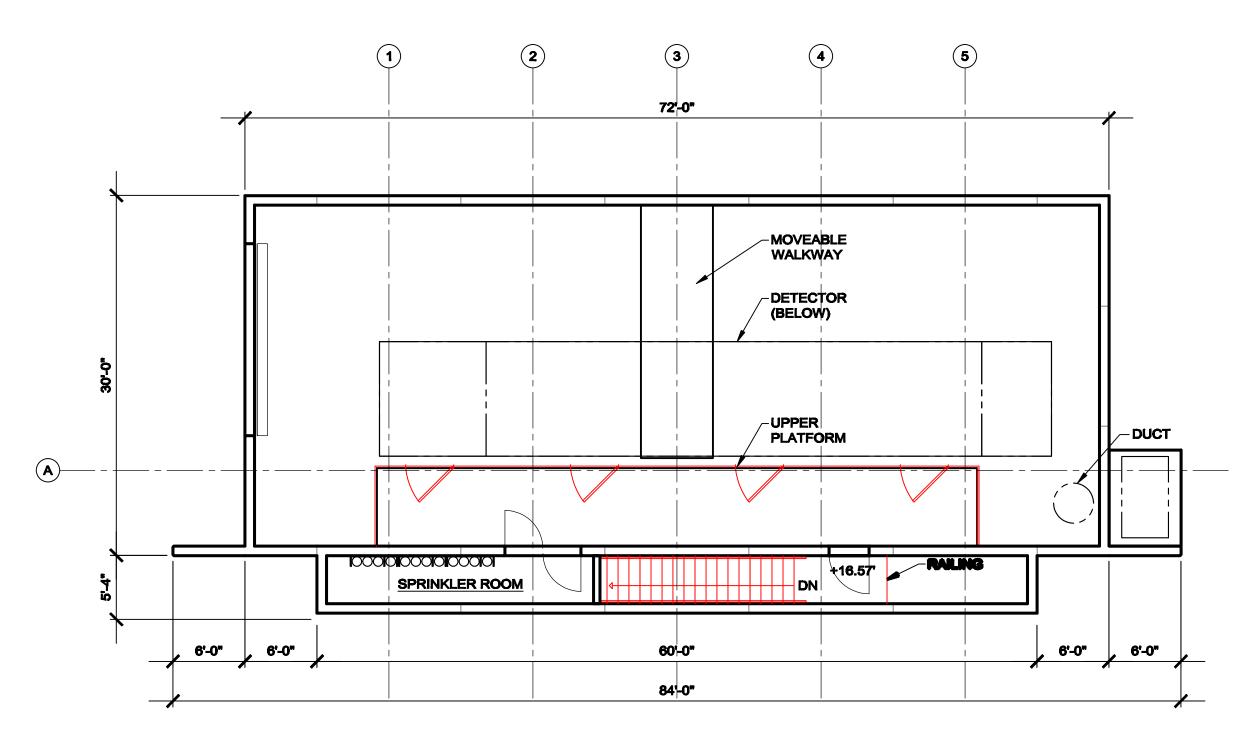

FIRST FLOOR PLAN

1/8"=1"4"

A1

SECOND FLOOR PLAN

107-1107



# ROOF PLAN 1/6"= 1"4"

| - COKE    |  |  |
|-----------|--|--|
|           |  |  |
|           |  |  |
|           |  |  |
|           |  |  |
| Aurora    |  |  |
| 960 Ridge |  |  |

**DESCRIPTIONS** 

**REVISIONS** 

REV. DATE

## CORDOGAN, CLARK & ASSOCIATES, INC. ARCHITECTS = ENGINEERS

#### www.cordoganclark.com

Aurora 960 Ridgeway Avenue Aurora, Illinois 60506 Tel 630.896.4678 Fax 630.896.4987 Chicago 716 North Wells Street Chicago, Illinois 60610 Tel 312.943.7300 Fax 312.943.4771

|           | NAME          | DATE      |   |
|-----------|---------------|-----------|---|
| DESIGNED  | MICHAEL BROWN | 10-12-09  |   |
| DRAWN     | KRISTI WASIAK | 10-12-09  |   |
| CHECKED   | CHECKED       | D3        | a |
| APPROVE