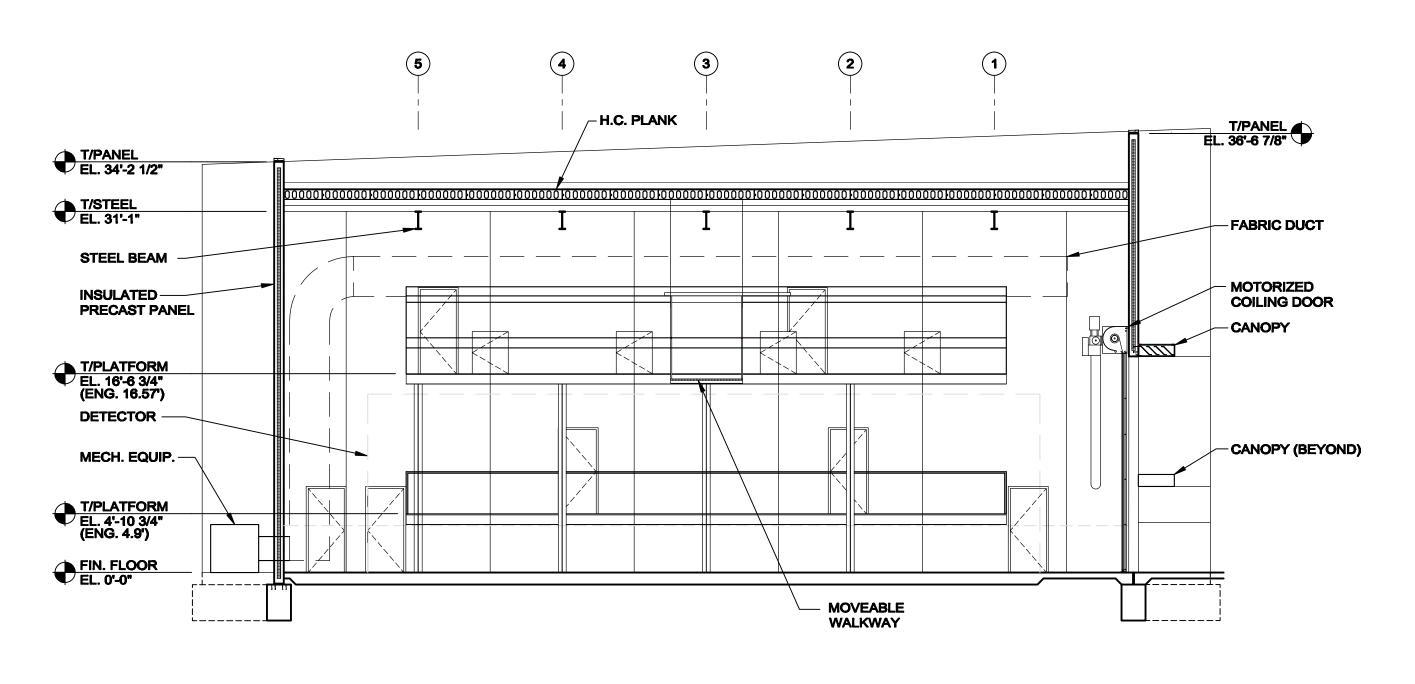

A3

BUILDING SECTION

(2) A3

#### FERMI NATIONAL ACCELERATOR LABORATORY

UNITED STATES DEPARTMENT OF ENERGY

FERMILAB NOVA
BUILDING SECTIONS

DRAWING NO. **6-7-15A** 

A3 RE

EV. **RVT**